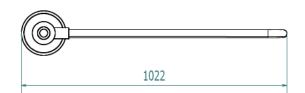

# 3. T80 LEAF TURNSTILE TECHNICAL SPECIFICATIONS

\*NICKEL-PLATING BODY AND GATE

\*MANUAL OPENING AND AUTOMATICAL CLOSING

\*ONE WAY CONTROL

\*SIGN ON PLEXI DOOR PLATE ACCORDING TO FIELD OF USE (HANDICAPPED / STOP SIGN ETC.)

\*CLOCK WISE OR COUNTER CLOCK WISE USAGE.

\*10 KG WEIGHT