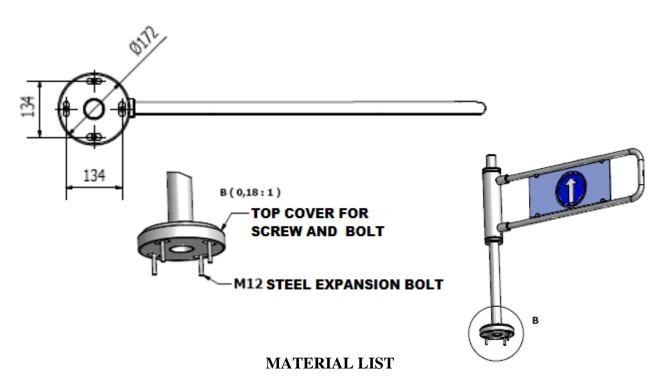

# 4.T80 LEAF TURNSTILE MOUNTING INSTRUCTION

- 1. Select a proper location so as not to obstruct turnstile's operation.
- 2. Check the structure of the ground of installation site to ensure the necessary stability requirements.
- 3. Mark the hole places on the ground in which the turnstile will be mounted.
- 4. Drill the marked mounting holes by Ø10 drill bit and clean the dust inside the hole by the help of the air.
- 5. Fix the steel anchors to the drilled holes. If the ground is not strong, fix the steel anchors after using chemical soil mixture. (Wait 20 minutes for hardening of chemical soil mixture)
- 6. Put the mounting plate on the steel anchors and after putting the washer and nuts, fix the ground.
- 7. After putting the turnstile on the fixed mounting frames, screw the bolts connecting the turnstile and mounting plate to each other.

# A B C D M12. Steel M12Washer M10Nut M10Washer Anchor 4 pieces 4 pieces 4 pieces