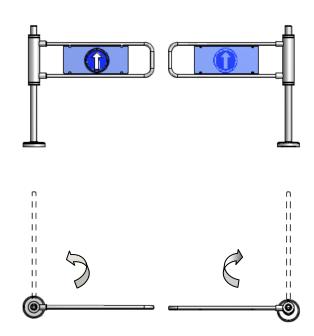

# 3. T80 LEAF TURNSTILE TECHNICAL SPECIFICATIONS

\*NICKEL-PLATING BODY AND GATE

\*MANUAL OPENING AND AUTOMATICAL CLOSING

\*ONE WAY CONTROL

\*SIGN ON PLEXI DOOR PLATE ACCORDING TO FIELD OF USE (HANDICAPPED / STOP SIGN ETC.)

\*CLOCK WISE OR COUNTER CLOCK WISE USAGE.

\*10 KG WEIGHT