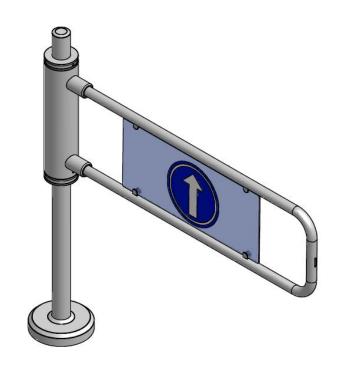

# 3. T80 LEAF TURNSTILE TECHNICAL SPECIFICATIONS

\*NICKEL-PLATING BODY AND GATE

\*MANUAL OPENING AND AUTOMATICAL CLOSING

\*ONE WAY CONTROL

\*SIGN ON PLEXI DOOR PLATE ACCORDING TO FIELD OF USE (HANDICAPPED / STOP SIGN ETC.)

\*CLOCK WISE OR COUNTER CLOCK WISE USAGE.

\*10 KG WEIGHT