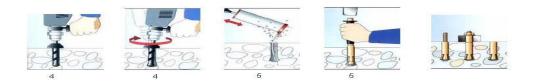

# 4.T80 LEAF TURNSTILE MOUNTING INSTRUCTION

- 1. Select a proper location so as not to obstruct turnstile's operation.
- 2. Check the structure of the ground of installation site to ensure the necessary stability requirements.
- 3. Mark the hole places on the ground in which the turnstile will be mounted.
- 4. Drill the marked mounting holes by Ø10 drill bit and clean the dust inside the hole by the help of the air.
- 5. Fix the steel anchors to the drilled holes. If the ground is not strong, fix the steel anchors after using chemical soil mixture. (Wait 20 minutes for hardening of chemical soil mixture)
- 6. Put the mounting plate on the steel anchors and after putting the washer and nuts, fix the ground.
- 7. After putting the turnstile on the fixed mounting frames, screw the bolts connecting the turnstile and mounting plate to each other.

# A B C D M12. Steel M12Washer M10Nut M10Washer Anchor 4 pieces 4 pieces 4 pieces