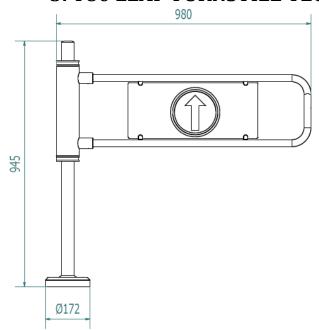

# 3. T80 LEAF TURNSTILE TECHNICAL SPECIFICATIONS

\*NICKEL-PLATING BODY AND GATE

\*MANUAL OPENING AND AUTOMATICAL CLOSING

\*ONE WAY CONTROL

\*SIGN ON PLEXI DOOR PLATE ACCORDING TO FIELD OF USE (HANDICAPPED / STOP SIGN ETC.)

\*CLOCK WISE OR COUNTER CLOCK WISE USAGE.

\*10 KG WEIGHT