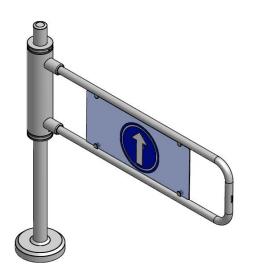

# 3. T80 LEAF TURNSTILE TECHNICAL SPECIFICATIONS

\*NICKEL-PLATING BODY AND GATE

\*MANUAL OPENING AND AUTOMATICAL CLOSING

\*ONE WAY CONTROL

\*SIGN ON PLEXI DOOR PLATE ACCORDING TO FIELD OF USE (HANDICAPPED / STOP SIGN ETC.)

\*CLOCK WISE OR COUNTER CLOCK WISE USAGE.

\*10 KG WEIGHT