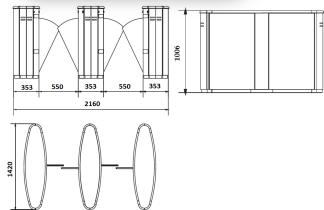

## **XAK**iy

| Casework Dimesions(WxHxL)                               | :350x1420x1006 mm             |
|---------------------------------------------------------|-------------------------------|
| Clear Walkway-adjustable                                | :500-550 mm                   |
| Drive                                                   | :Motorized                    |
| Top Cover                                               | :Special covered wooden       |
| Front Cover                                             | :304 grade Stainless Steel    |
| Wing Housing                                            | :304 grade Stainless Steel    |
| Inlay                                                   | :304 grade Stainless Steel    |
| Wings                                                   | :15 mm Plexyglass             |
| Side Covers                                             | :PMMA and Stainless Steel     |
| Installations                                           | : 304 grade Stainless Steel   |
| Weight                                                  | :80 kg                        |
| Power Supply                                            | :115/230W AC50/60<br>Hz,300VA |
| <b>Operation Voltage</b>                                | :24VDC +-%20                  |
| One person per complete passage                         | :20-30                        |
| With pultiple passage use                               | :30                           |
| <b>Opening/closing period</b>                           | :0,30-0,50                    |
| IP Protection External Case<br>/Electronical Equipments | :IP42/IP54                    |