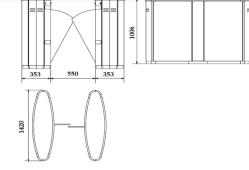

## **XAK**iy

| Casework Dimesions(WxHxL)                               | :350x1420x1006 mm             |
|---------------------------------------------------------|-------------------------------|
| Clear Walkway-adjustable                                | :500-550 mm                   |
| Drive                                                   | :Motorized                    |
| Top Cover                                               | :Special covered wooden       |
| Front Cover                                             | :304 grade Stainless Steel    |
| Wing Housing                                            | :304 grade Stainless Steel    |
| Inlay                                                   | :304 grade Stainless Steel    |
| Wings                                                   | :15 mm Plexyglass             |
| Side Covers                                             | :PMMA and Stainless Steel     |
| Installations                                           | : 304 grade Stainless Steel   |
| Weight                                                  | :80 kg                        |
| Power Supply                                            | :115/230W AC50/60<br>Hz,300VA |
| <b>Operation Voltage</b>                                | :24VDC +-%20                  |
| One person per complete passage                         | :20-30                        |
| With pultiple passage use                               | :30                           |
| <b>Opening/closing period</b>                           | :0,30-0,50                    |
| IP Protection External Case<br>/Electronical Equipments | :IP42/IP54                    |