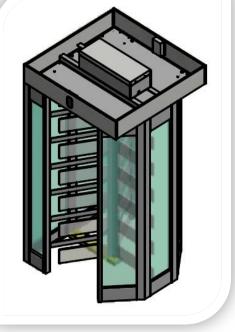

## T 2500 K\_CRYSTAL SINGLE 3 ARMED

## Control /Operation Voltage :24VDC +-%20

| - 0                          |                                                                                                                                                                                                |
|------------------------------|------------------------------------------------------------------------------------------------------------------------------------------------------------------------------------------------|
| Power Consumption            | :30W                                                                                                                                                                                           |
| Passing Block                | :With controlled turning tripod<br>arms positioned with 120 degrees                                                                                                                            |
| Tripod Locking               | :With 24 V DC selenoids; locks<br>when the selenoids are pulled.<br>(In Emergency, system is shut down<br>and turnstiles provide free passing<br>in both directions.)                          |
| Passing Direction Control    | :Free bi-directional entry-exit control                                                                                                                                                        |
| Tripod Position Dedection    | :Direction of the tripod position<br>with two microswitches.                                                                                                                                   |
| Motion Control               | When the cycle starts to one direction,<br>the reverse is blocked and after a<br>half turn the rest of the cycle is<br>completed, automatically and<br>smoothly by a hydraulic shock absorber. |
| Installation                 | :Simple & easy installation with a special pedestal.                                                                                                                                           |
| <b>Operation Temperature</b> | :- 20° C - + 70° C                                                                                                                                                                             |
| Indicators                   | :One light indicator on both directions                                                                                                                                                        |
| Dimensions                   | : 1280x1300x2254 mm                                                                                                                                                                            |
| Weight                       | : 300-350 kg                                                                                                                                                                                   |
| <b>Optional Accesories</b>   | : Remote control, button unit,<br>3 armed.                                                                                                                                                     |