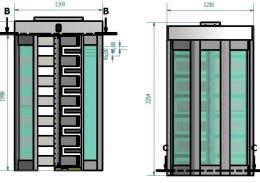

## Control /Operation Voltage :24VDC +-%20

| - 0                          |                                                                                                                                                                                                |
|------------------------------|------------------------------------------------------------------------------------------------------------------------------------------------------------------------------------------------|
| Power Consumption            | :30W                                                                                                                                                                                           |
| Passing Block                | :With controlled turning tripod<br>arms positioned with 120 degrees                                                                                                                            |
| Tripod Locking               | :With 24 V DC selenoids; locks<br>when the selenoids are pulled.<br>(In Emergency, system is shut down<br>and turnstiles provide free passing<br>in both directions.)                          |
| Passing Direction Control    | :Free bi-directional entry-exit control                                                                                                                                                        |
| Tripod Position Dedection    | :Direction of the tripod position<br>with two microswitches.                                                                                                                                   |
| Motion Control               | When the cycle starts to one direction,<br>the reverse is blocked and after a<br>half turn the rest of the cycle is<br>completed, automatically and<br>smoothly by a hydraulic shock absorber. |
| Installation                 | :Simple & easy installation with a special pedestal.                                                                                                                                           |
| <b>Operation Temperature</b> | :- 20° C - + 70° C                                                                                                                                                                             |
| Indicators                   | :One light indicator on both directions                                                                                                                                                        |
| Dimensions                   | : 1280x1300x2254 mm                                                                                                                                                                            |
| Weight                       | : 300-350 kg                                                                                                                                                                                   |
| <b>Optional Accesories</b>   | : Remote control, button unit,<br>3 armed.                                                                                                                                                     |