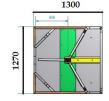

**Installation** :Simple & easy installation with a

special pedestal.

**Operation Temperature** :-  $20^{\circ}$  C -  $+ 70^{\circ}$  C

**Indicators** :One light indicator on both directions

**Dimensions** : 1300x1270x2239 mm