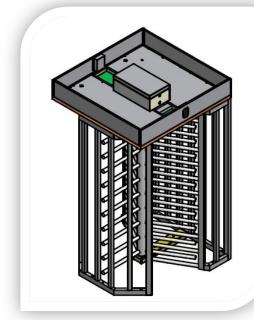

## T 2500 K SINGLE 3 ARMED

Control /Operation Voltage :24VDC +-%20

**Power Consumption** :30W

Passing Block :With controlled turning tripod

arms positioned with 120 degrees

**Tripod Locking** :With 24 V DC selenoids; locks

**Installation** :Simple & easy installation with a

special pedestal.

**Operation Temperature** :-  $20^{\circ}$  C -  $+ 70^{\circ}$  C

**Indicators** :One light indicator on both directions

**Dimensions** : 1300x1270x2239 mm

**Weight** : 300-350 kg

**Optional Accesories** : Remote control, button unit, 3 armed.

- 304 Stainless Steel, Powder Coated Options
- Easy to Use, Bi-directional Control
- Strong Ergonomic Design
- % 100 Turkish, Production Continuity
- Certified Quality
- Continuous Service and Spare Parts Support