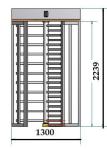

**Installation** :Simple & easy installation with a

special pedestal.

**Operation Temperature** :-  $20^{\circ}$  C -  $+ 70^{\circ}$  C

**Indicators** :One light indicator on both directions

**Dimensions** : 1300x1270x2239 mm