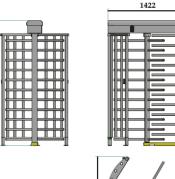

## Control /Operation Voltage :24VDC +-%20

| Power Consumption            | :30W                                                                                                                                                                                            |
|------------------------------|-------------------------------------------------------------------------------------------------------------------------------------------------------------------------------------------------|
| Passing Block                | :With controlled turning tripod<br>arms positioned with 120 degrees                                                                                                                             |
| Tripod Locking               | :With 24 V DC selenoids; locks<br>when the selenoids are pulled.<br>(In Emergency, system is shut down<br>and turnstiles provide free passing<br>in both directions.)                           |
| Passing Direction Control    | :Free bi-directional entry-exit control                                                                                                                                                         |
| Tripod Position Dedection    | :Direction of the tripod position<br>with two microswitches.                                                                                                                                    |
| Motion Control               | :When the cycle starts to one direction,<br>the reverse is blocked and after a<br>half turn the rest of the cycle is<br>completed, automatically and smoothly<br>by a hydraulic shock absorber. |
| Installation                 | :Simple & easy installation with a special pedestal.                                                                                                                                            |
| <b>Operation Temperature</b> | :- 20° C - + 70° C                                                                                                                                                                              |
| Indicators                   | :One light indicator on both directions                                                                                                                                                         |
| Dimensions                   | : 1422x1241x2278 mm                                                                                                                                                                             |
| Weight                       | : 300-350 kg                                                                                                                                                                                    |
| <b>Optional Accesories</b>   | : Remote control, button unit, 3 armed.                                                                                                                                                         |