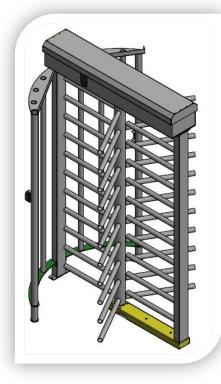

## T 2500 D SINGLE 3 ARMED

## Control /Operation Voltage :24VDC +-%20

| Power Consumption            | :30W                                                                                                                                                                                            |
|------------------------------|-------------------------------------------------------------------------------------------------------------------------------------------------------------------------------------------------|
| Passing Block                | :With controlled turning tripod<br>arms positioned with 120 degrees                                                                                                                             |
| Tripod Locking               | :With 24 V DC selenoids; locks<br>when the selenoids are pulled.<br>(In Emergency, system is shut down<br>and turnstiles provide free passing<br>in both directions.)                           |
| Passing Direction Control    | :Free bi-directional entry-exit control                                                                                                                                                         |
| Tripod Position Dedection    | :Direction of the tripod position<br>with two microswitches.                                                                                                                                    |
| Motion Control               | :When the cycle starts to one direction,<br>the reverse is blocked and after a<br>half turn the rest of the cycle is<br>completed, automatically and smoothly<br>by a hydraulic shock absorber. |
| Installation                 | :Simple & easy installation with a special pedestal.                                                                                                                                            |
| <b>Operation Temperature</b> | :- 20° C - + 70° C                                                                                                                                                                              |
| Indicators                   | :One light indicator on both directions                                                                                                                                                         |
| Dimensions                   | : 1422x1241x2278 mm                                                                                                                                                                             |
| Weight                       | : 300-350 kg                                                                                                                                                                                    |
| <b>Optional Accesories</b>   | : Remote control, button unit, 3 armed.                                                                                                                                                         |