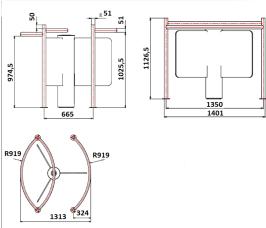

## T 230 M.VIP 3K

Control /Operation Voltage :24VDC +-%20

**Power Consumption** :30W

**Body** :Stainless Steel Body

**Operation Temperature** :-10° C - + 50 ° C

**Dimensions** : Ø230x990 mm

Wing Dimension : 500 mm

Wing : 14 mm transparent plexiglass

Weight : 35 kg

**Locking**: With 24 V selenoid with special

gear mechanism

**Control** : 24 V control unit with

programming function

**Installation** :Simple & easy installation with a

special pedestal.

- 304 Stainless Steel Body
- Easy to Use, Bi-directional Control
- Strong Ergonomic Design
- % 100 Turkish, Production Continuity
- Certified Quality
- Continuous Service and Spare Parts Support