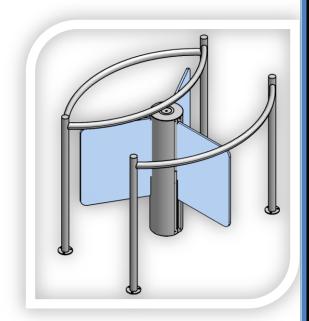

## MAKiM

## T 230 M.VIP 3K

Control /Operation Voltage :24VDC +-%20

**Power Consumption** :30W

**Body** :Stainless Steel Body

**Operation Temperature** :-10° C - + 50 ° C

**Dimensions** : Ø230x990 mm

Wing Dimension : 500 mm

Wing : 14 mm transparent plexiglass

Weight : 35 kg

**Locking**: With 24 V selenoid with special

gear mechanism

**Control** : 24 V control unit with

programming function

**Installation** :Simple & easy installation with a

special pedestal.

- 304 Stainless Steel Body
- Easy to Use, Bi-directional Control
- Strong Ergonomic Design
- % 100 Turkish, Production Continuity
- Certified Quality
- Continuous Service and Spare Parts Support