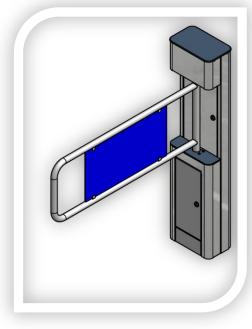

## **T 150 M.SWG**

| Control /Operation Voltage | :24VDC +-%20                                         |
|----------------------------|------------------------------------------------------|
| Power Consumption          | :30W                                                 |
| Body                       | :Stainless Steel Body                                |
| Operation Temperature      | :-10° C - + 50 ° C                                   |
| Dimensions                 | : 156x256x1055 mm                                    |
| Wing Dimension             | : 835 mm                                             |
| Weight                     | : 40 kg                                              |
| Locking                    | : With 24 V selenoid with special gear mechanism     |
| Control                    | : 24 V control unit with programming function        |
| Installation               | :Simple & easy installation with a special pedestal. |
|                            |                                                      |

- 304 Stainless Steel Body
- Easy to Use, Bi-directional Control
- Strong Ergonomic Design
- % 100 Turkish, Production Continuity
- Certified Quality
- Continuous Service and Spare Parts Support

( 🛞

PG

TSE