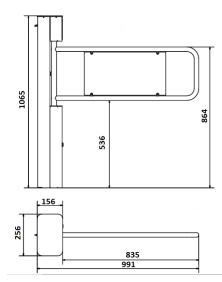

## **T 150 M.SWG**

| Control /Operation Voltage | :24VDC +-%20                                         |
|----------------------------|------------------------------------------------------|
| Power Consumption          | :30W                                                 |
| Body                       | :Stainless Steel Body                                |
| Operation Temperature      | :-10° C - + 50 ° C                                   |
| Dimensions                 | : 156x256x1055 mm                                    |
| Wing Dimension             | : 835 mm                                             |
| Weight                     | : 40 kg                                              |
| Locking                    | : With 24 V selenoid with special gear mechanism     |
| Control                    | : 24 V control unit with programming function        |
| Installation               | :Simple & easy installation with a special pedestal. |
|                            |                                                      |